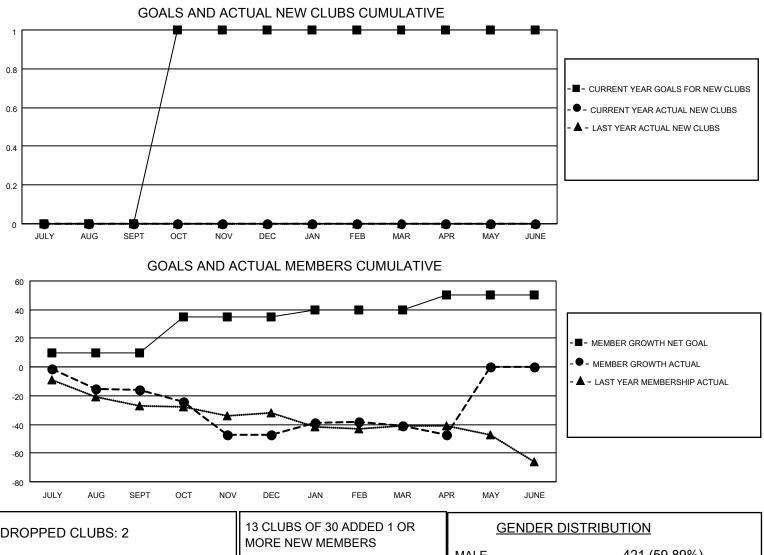

## LOCATION NEW YORK

District 20 R1

Results as of: 4/30/2022

| Clubs                 |               |           |               | Members               |                        |                         |                                                    |
|-----------------------|---------------|-----------|---------------|-----------------------|------------------------|-------------------------|----------------------------------------------------|
| RESULTS FOR 2021-2022 |               |           |               | RESULTS FOR 2021-2022 |                        |                         |                                                    |
| QUARTER               | NEW CLUB GOAL | NEW CLUBS | DROPPED CLUBS | QUARTER               | BER GROWTH NET<br>GOAL | MEMBER GROWTH<br>ACTUAL | DROPPED<br>MEMBERS ACTUAL<br>(including transfers) |
| JULY/AUG/SEPT         | 0             | 0         | 2             | JULY/AUG/SEPT         | 10                     | 6                       | 21                                                 |
| OCT/NOV/DEC           | 1             | 0         | 0             | OCT/NOV/DEC           | 25                     | 22                      | 49                                                 |
| JAN/FEB/MAR           | 0             | 0         | 0             | JAN/FEB/MAR           | 5                      | 20                      | 13                                                 |
| APR/MAY/JUNE          | 0             | 0         | 0             | APR/MAY/JUNE          | 10                     | 14                      | 20                                                 |

| DROPPED CLUBS: 2 |     | 13 CLUBS OF 30 ADDED 1 OR<br>MORE NEW MEMBERS | GENDER DISTRIBUTION       |              |  |
|------------------|-----|-----------------------------------------------|---------------------------|--------------|--|
|                  |     |                                               | MALE                      | 421 (59.89%) |  |
|                  |     |                                               | FEMALE                    | 282 (40.11%) |  |
| DROPPED MEMBERS  |     |                                               | NON BINARY                | 0 (0.00%)    |  |
|                  | 4.0 |                                               | PREFER NOT TO ANSWER      | 0 (0.00%)    |  |
| DECEASED         | 10  |                                               |                           |              |  |
| CLUB CANCELLED   | 10  | CLICK HERE FOR CUMULATIVE                     | TOTAL FAMILY UNIT MEMBERS | s 126        |  |
| OTHER            | 83  | MEMBERSHIP DATA                               |                           |              |  |
| TOTAL            | 103 |                                               | FAMILY MEMBERS PAYING HA  | LF DUES 66   |  |
|                  |     |                                               |                           |              |  |
|                  |     |                                               |                           |              |  |